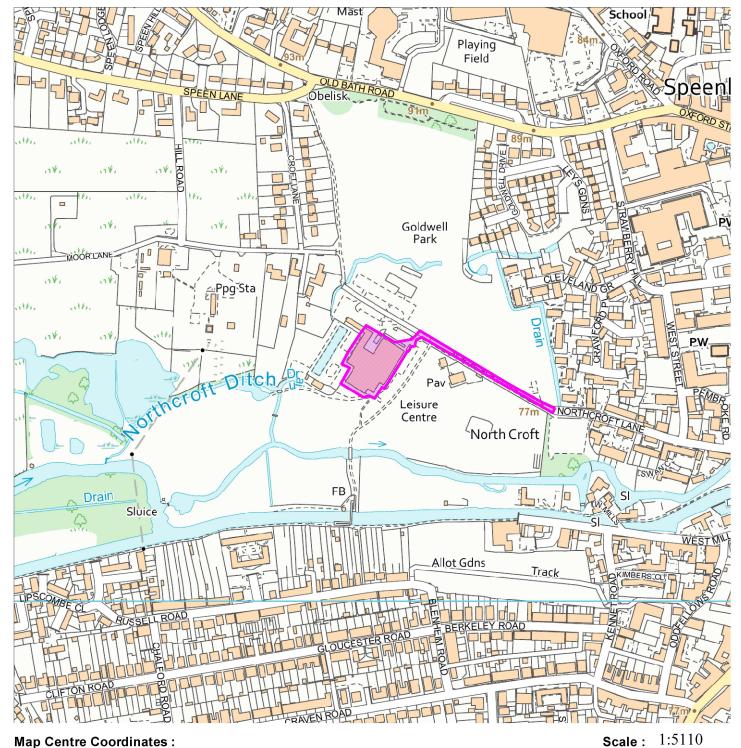

## 24/01602/REG4

## Northcroft Leisure Centre, Northcroft Lane, Newbury RG14 1RS

## **Map Centre Coordinates:**

Reproduced from the Ordnance Survey map with the permission of the Controller of Her Majesty's Stationery Office © Crown Copyright 2003.

Unauthorised reproduction infringes Crown Copyright and may lead to prosecution or civil proceedings .